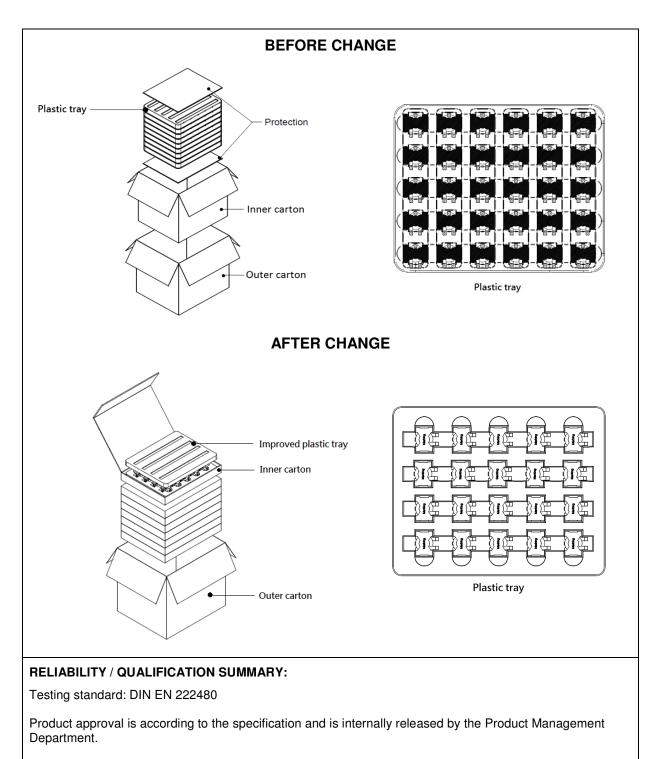

| Product / Process Change Notification (PCN)<br>Major change Minor change                                                   |                          |      |                         |                                                                                                     |                 |
|----------------------------------------------------------------------------------------------------------------------------|--------------------------|------|-------------------------|-----------------------------------------------------------------------------------------------------|-----------------|
| PCN #:         PCN_IndHCF_20181115           Affected Series:         WE-IndHCF-2818 & 2815:                               |                          |      | <b>Change Category:</b> |                                                                                                     | • •             |
| Ancolca oches.                                                                                                             | 744364xxxx & 7443641xxxx |      |                         | <ul><li>General Data</li><li>Material</li></ul>                                                     |                 |
| PCN Date:                                                                                                                  | August 15, 2018          |      |                         | <ul> <li>Process</li> <li>Product Design</li> <li>Shipping / Packaging</li> <li>Supplier</li> </ul> |                 |
| Effective Date:                                                                                                            | November 15, 2018        |      |                         |                                                                                                     |                 |
| Contact:                                                                                                                   | Product Management       |      |                         | Data Sheet Change:                                                                                  |                 |
| Phone:                                                                                                                     | +49 (0) 7942 - 945 5001  |      |                         | ⊠ Yes                                                                                               | □ No            |
| Fax:                                                                                                                       | +49 (0) 7942 - 945 5179  |      |                         | Attachment:                                                                                         |                 |
| E-Mail:                                                                                                                    | pcn.eisos@we-onlir       |      | □ Yes                   | ⊠ No                                                                                                |                 |
| DESCRIPTION AND PURPOSE OF CHANGE:                                                                                         |                          |      |                         |                                                                                                     |                 |
| To improve the processability, Würth Elektronik will change the packaging method of HCF 2818 and HCF 2815 standard series. |                          |      |                         |                                                                                                     |                 |
| All products with date code 2018-11-15 or later, will be affected by this change.                                          |                          |      |                         |                                                                                                     |                 |
| There will be no change in form, fit, function or quality of the product.                                                  |                          |      |                         |                                                                                                     |                 |
| DETAIL OF CHANGE:                                                                                                          |                          |      |                         |                                                                                                     |                 |
|                                                                                                                            |                          | Unit | New Packaging           |                                                                                                     | Old Packaging   |
| Carton Packaging Quantity (CPQ)                                                                                            |                          | pcs  | 160                     |                                                                                                     | 270             |
| Standard Packaging Quantity (SPQ)                                                                                          |                          | pcs  | 20                      |                                                                                                     | 30              |
| Number of plastic trays                                                                                                    |                          | pcs  | 8                       |                                                                                                     | 9               |
| Number of inner carton boxes                                                                                               |                          | pcs  | 8                       |                                                                                                     | 1               |
| Plastic tray dimensions                                                                                                    |                          | mm   | 246 x 195 x 24          |                                                                                                     | 246 x 195 x 24  |
| Inner carton dimensions                                                                                                    |                          | mm   | 265 x 205 x 30          |                                                                                                     | 260 * 210 * 235 |
| Outer carton box dimensions                                                                                                |                          | mm   | 275 x 232 x 255         |                                                                                                     | 253 x 200 x 30  |
| Foam protection                                                                                                            |                          |      | No                      |                                                                                                     | Yes             |
| -                                                                                                                          |                          |      |                         |                                                                                                     | I               |